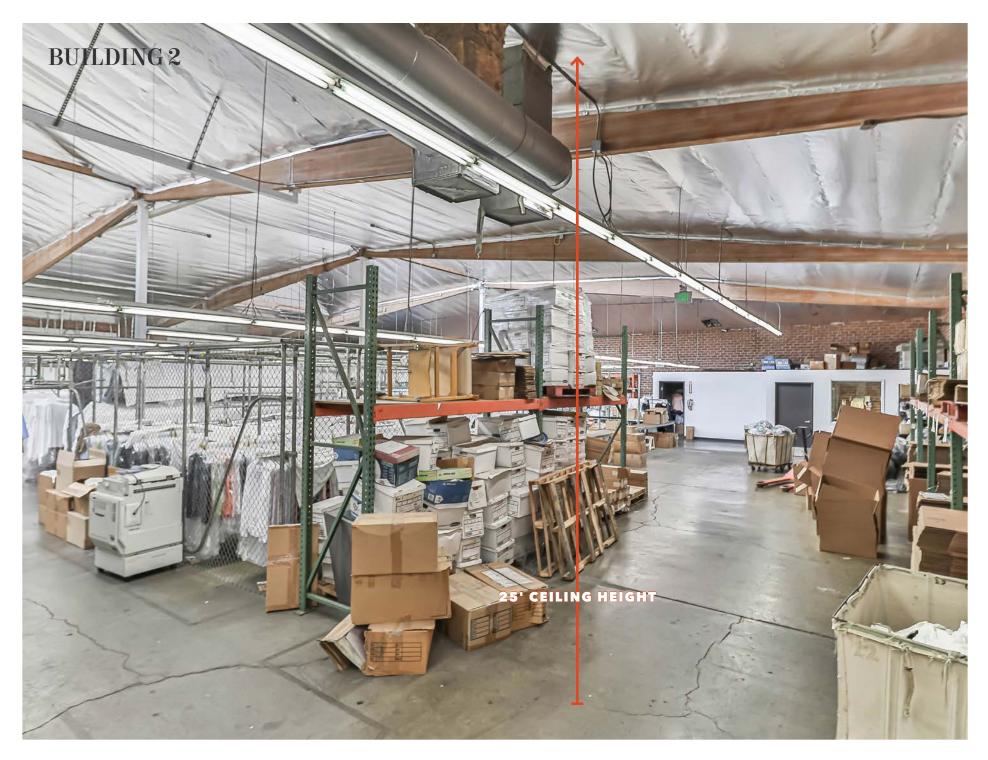

#### **PROPERTY SUMMARY**

| Address           | 1506-1520 W 12th St<br>Los Angeles, CA 90015 |
|-------------------|----------------------------------------------|
| No. of Buildings  | 3 Structures                                 |
| Construction Type | Brick & Concrete Block                       |
| Drive-Ins         | 4 (10'x10')                                  |
| Electrical        | 175-800a/240v 3p 3w                          |
| Ceiling Height    | 17-25 FT                                     |
| Year Built        | 1956/1968/1975                               |
| APN               | 5137-029-019, 009, 027-28                    |
| ТОС               | Tier 2                                       |