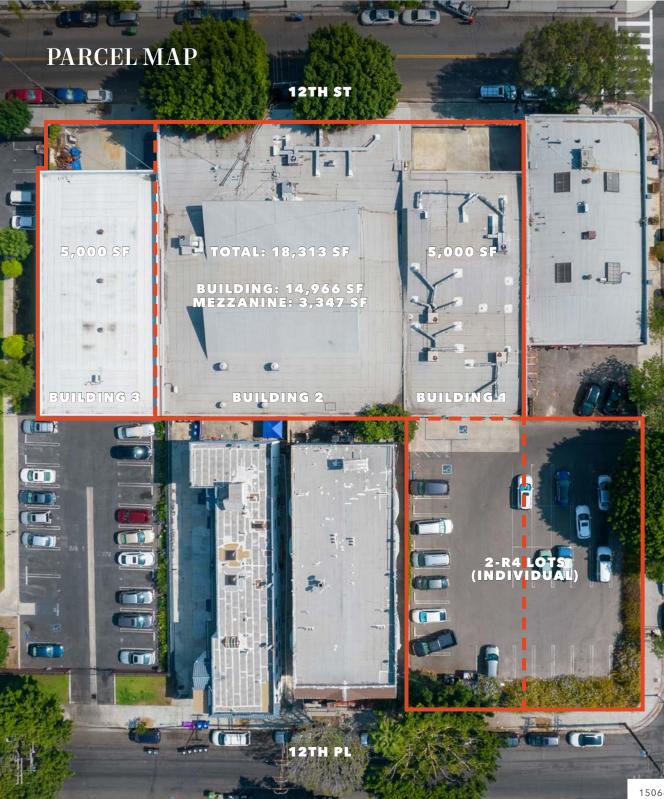

#### **INVESTMENT SUMMARY**

Hudson Partners and Compass Commercial have been retained to exclusively market a collection of parcels west of the 110 Freeway.

This assemblage is located just to the West of LA live and Staples center, close to DTLA. This asset's qualities are very rare for the DTLA industrial submarket. The offering boasts more than 28,000 SF of leasable area (14,966 of contiguous SF, 24,966 total ground floor SF) with a 3,347 SF mezzanine space comprised of mostly offices space. There are 3 roll up doors, 20+ FT ceilings, and significant power (175-800a/240v 3p 3w).

For developers, the property enjoys 37,458 SF of contiguous land. It is zoned C2-1 and R4-1, meaning a developer could build 94 units by right or 150 units by utilizing TOC bonuses (Tier 2). The site has no height limits and a potential maximum FAR of 4.35:1.

#### **PROPERTY SUMMARY**

| Address           | 1506-1520 W 12th St<br>Los Angeles, CA 90015 |
|-------------------|----------------------------------------------|
| No. of Buildings  | 3 Structures                                 |
| Construction Type | Brick & Concrete Block                       |
| Drive-Ins         | 4 (10'x10')                                  |
| Electrical        | 175-800a/240v 3p 3w                          |
| Ceiling Height    | 17-25 FT                                     |
| Year Built        | 1956/1968/1975                               |
| APN               | 5137-029-019, 009, 027-28                    |
| ТОС               | Tier 2                                       |

| Parking          | 39 Spaces 1.38/1,000 SF                                   |  |
|------------------|-----------------------------------------------------------|--|
| Tenancy          | Multi-Tenant                                              |  |
| Building to Land | 0.67 FAR                                                  |  |
| Frontage         | 150' on 12th St<br>125' on Valencia St<br>100' on 12th Pl |  |
| Lot Dimensions   | 150' x 125'; 100' x 125'                                  |  |
| Freeway Access   | 110 & 10 Fwys                                             |  |
| Traffic Count    | 28,052 CPD on Valencia St                                 |  |
|                  |                                                           |  |

# **DROPERTY MAPS**

**AERIAL OF PARCEL** 