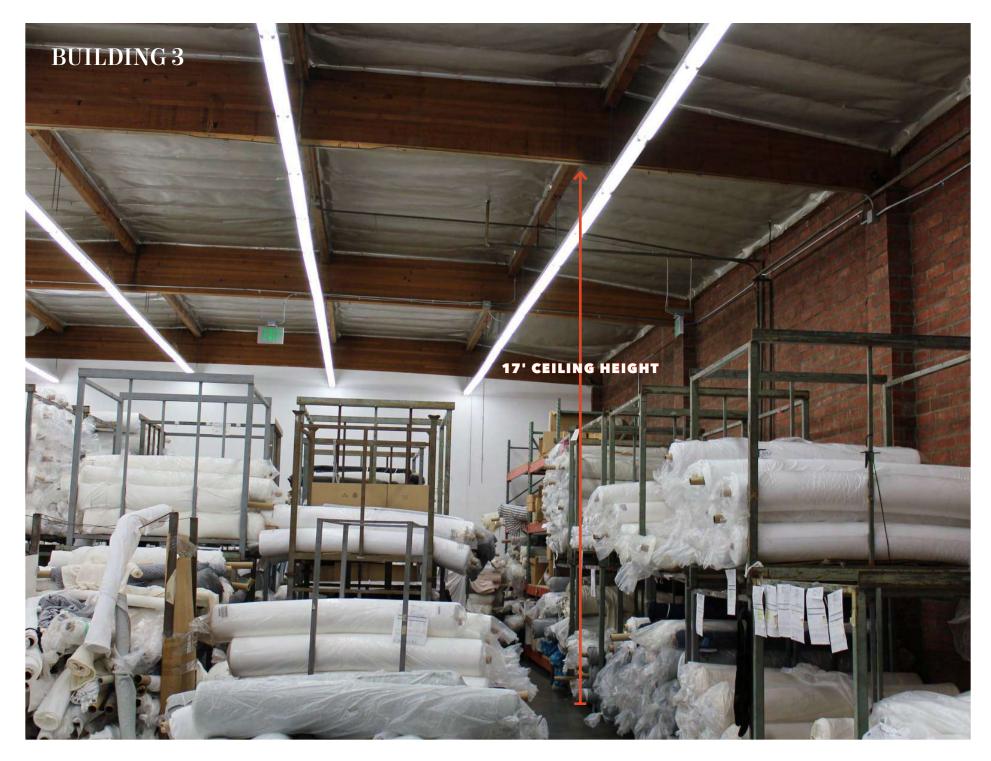

#### **PROPERTY SUMMARY**

| Address           | 1506-1520 W 12th St<br>Los Angeles, CA 90015 |
|-------------------|----------------------------------------------|
| No. of Buildings  | 3 Structures                                 |
| Construction Type | Brick & Concrete Block                       |
| Drive-Ins         | 4 (10'x10')                                  |
| Electrical        | 175-800a/240v 3p 3w                          |
| Ceiling Height    | 17-25 FT                                     |
| Year Built        | 1956/1968/1975                               |
| APN               | 5137-029-019, 009, 027-28                    |
| ТОС               | Tier 2                                       |