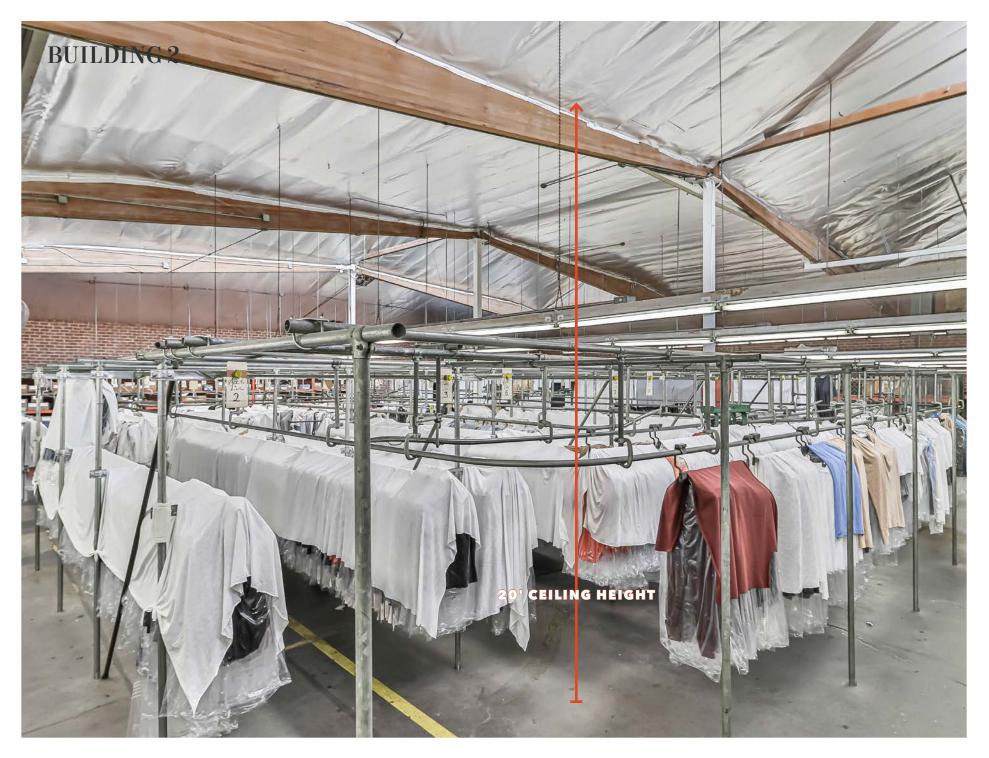

#### **PROPERTY SUMMARY**

| Address           | 1506-1520 W 12th St<br>Los Angeles, CA 90015 |
|-------------------|----------------------------------------------|
| No. of Buildings  | 3 Structures                                 |
| Construction Type | Brick & Concrete Block                       |
| Drive-Ins         | 4 (10'x10')                                  |
| Electrical        | 175-800a/240v 3p 3w                          |
| Ceiling Height    | 17-25 FT                                     |
| Year Built        | 1956/1968/1975                               |
| APN               | 5137-029-019, 009, 027-28                    |
| ТОС               | Tier 2                                       |