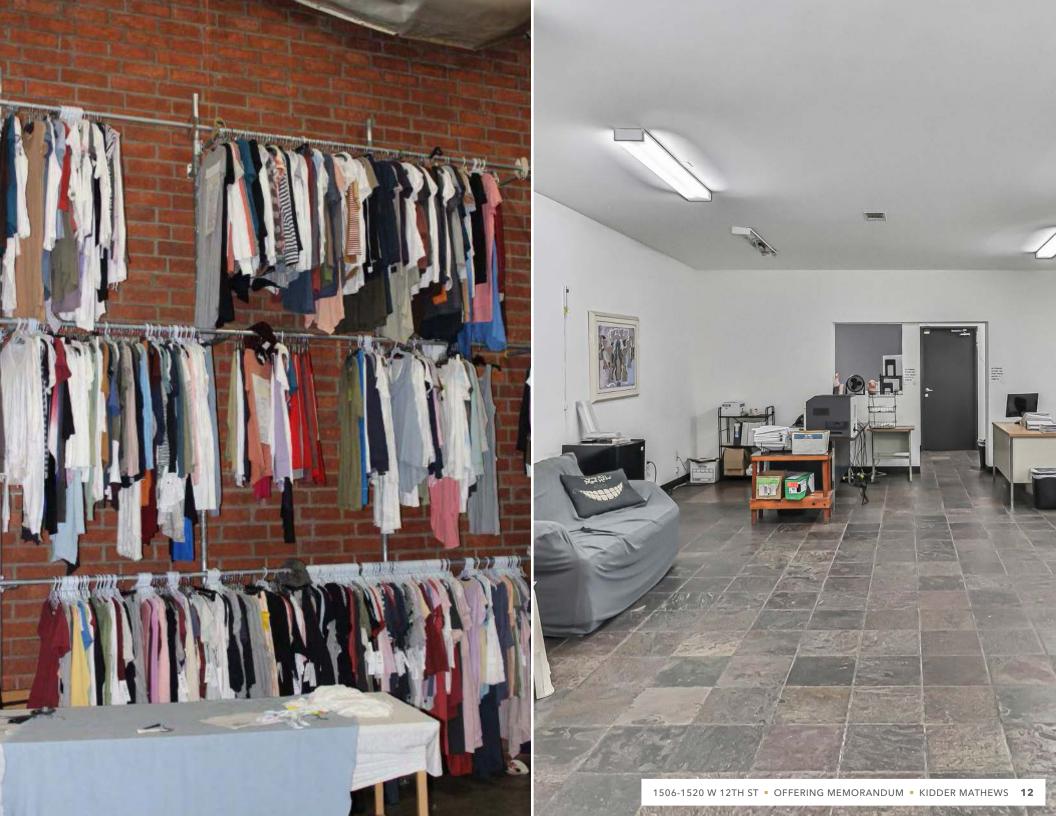

#### **INVESTMENT SUMMARY**

Hudson Partners and Compass Commercial have been retained to exclusively market a collection of parcels west of the 110 Freeway.

This assemblage is located just to the West of LA live and Staples center, close to DTLA. This asset's qualities are very rare for the DTLA industrial submarket. The offering boasts more than 28,000 SF of leasable area (14,966 of contiguous SF, 24,966 total ground floor SF) with a 3,347 SF mezzanine space comprised of mostly offices space. There are 3 roll up doors, 20+ FT ceilings, and significant power (175-800a/240v 3p 3w).

The current tenancy occupies the entire premises on a month-tomonth basis and the buildings be delivered vacant at the close of escrow. The property is currently being used for manufacturing and warehousing of textiles, but is adaptable to other industrial and C2 uses. This asset also lies within the state enterprise zone, creating the potential to converting a chunk of rentable square footage into medical space under this allowed parking ratio concession. This parking requirement in this qualify area for medical space is 2 spaces for every 1,000sf. Based off the most recent Certificate of Occupancy and Zoning, the property could be converted to medical space, research and development uses, or education uses such as a charter school.