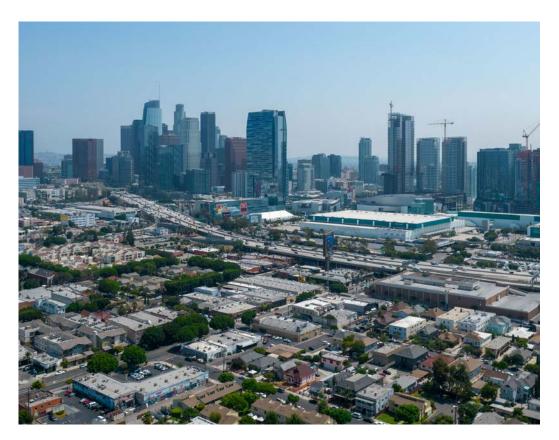

# **DROPERTY MAPS**

**AERIAL OF PARCEL** 

#### **INVESTMENT SUMMARY**

Hudson Partners and Compass Commercial have been retained to exclusively market a collection of parcels west of the 110 Freeway.

This assemblage is located just to the West of LA live and Staples center, close to DTLA. This asset's qualities are very rare for the DTLA industrial submarket. The offering boasts more than 28,000 SF of leasable area (14,966 of contiguous SF, 24,966 total ground floor SF) with a 3,347 SF mezzanine space comprised of mostly offices space. There are 3 roll up doors, 20+ FT ceilings, and significant power (175-800a/240v 3p 3w).