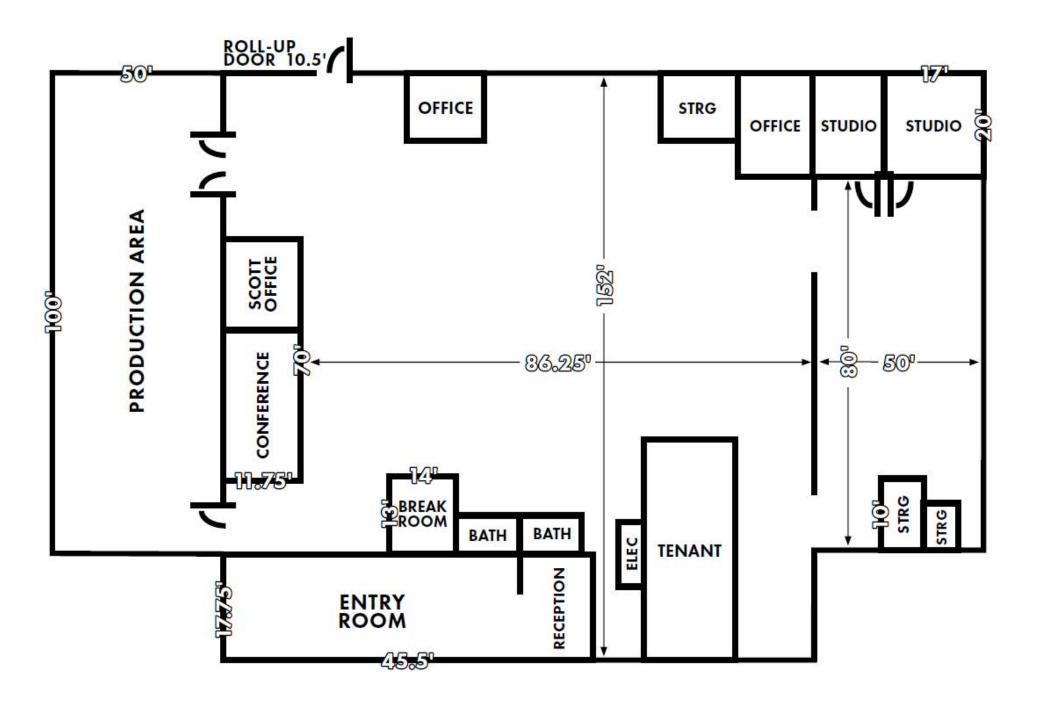

#### **INVESTMENT SUMMARY**

Hudson Partners and Compass Commercial have been retained to exclusively market a collection of parcels west of the 110 Freeway.

This assemblage is located just to the West of LA live and Staples center, close to DTLA. This asset's qualities are very rare for the DTLA industrial submarket. The offering boasts more than 28,000 SF of leasable area (14,966 of contiguous SF, 24,966 total ground floor SF) with a 3,347 SF mezzanine space comprised of mostly offices space. There are 3 roll up doors, 20+ FT ceilings, and significant power (175-800a/240v 3p 3w).

#### **PROPERTY SUMMARY**

| Address           | 1506-1520 W 12th St<br>Los Angeles, CA 90015 |
|-------------------|----------------------------------------------|
| No. of Buildings  | 3 Structures                                 |
| Construction Type | Brick & Concrete Block                       |
| Drive-Ins         | 4 (10'x10')                                  |
| Electrical        | 175-800a/240v 3p 3w                          |
| Ceiling Height    | 17-25 FT                                     |
| Year Built        | 1956/1968/1975                               |
| APN               | 5137-029-019, 009, 027-28                    |
| ТОС               | Tier 2                                       |

| Parking          | 39 Spaces 1.38/1,000 SF                                   |  |
|------------------|-----------------------------------------------------------|--|
| Tenancy          | Multi-Tenant                                              |  |
| Building to Land | 0.67 FAR                                                  |  |
| Frontage         | 150' on 12th St<br>125' on Valencia St<br>100' on 12th Pl |  |
| Lot Dimensions   | 150' x 125'; 100' x 125'                                  |  |
| Freeway Access   | 110 & 10 Fwys                                             |  |
| Traffic Count    | 28,052 CPD on Valencia St                                 |  |
|                  |                                                           |  |