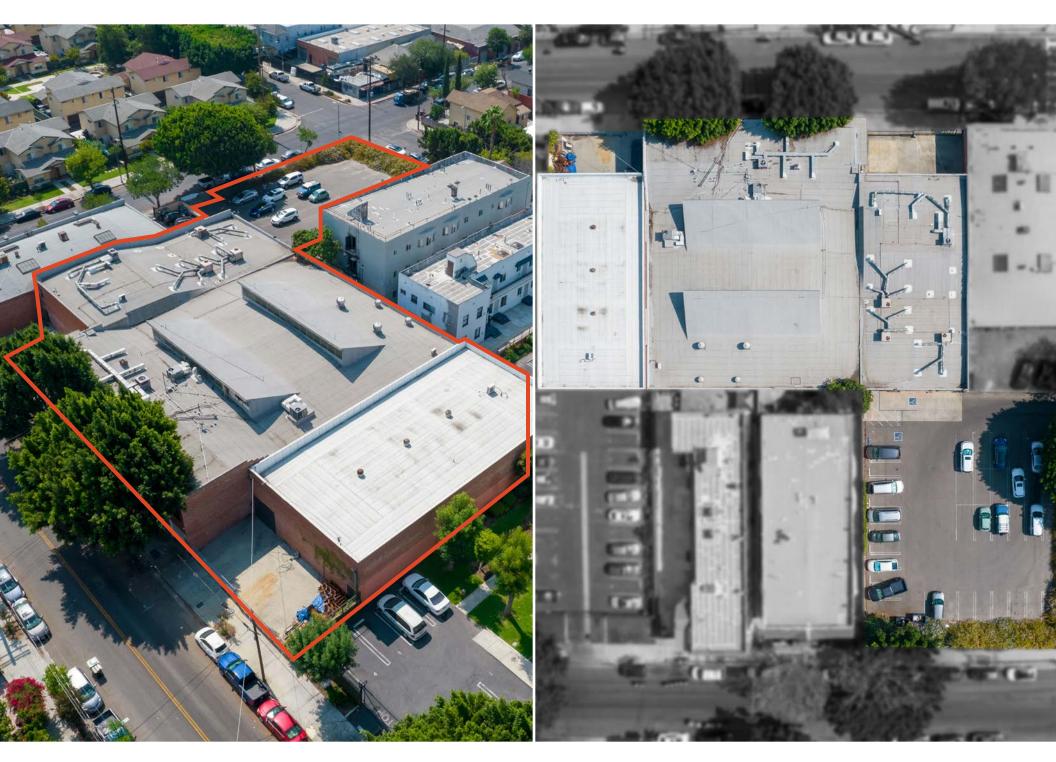

For developers, the property enjoys 37,458 SF of contiguous land. It is zoned C2-1 and R4-1, meaning a developer could build 94 units by right or 150 units by utilizing TOC bonuses (Tier 2). The site has no height limits and a potential maximum FAR of 4.35:1.

#### **PROPERTY SUMMARY**

| Address           | 1506-1520 W 12th St<br>Los Angeles, CA 90015 |
|-------------------|----------------------------------------------|
| No. of Buildings  | 3 Structures                                 |
| Construction Type | Brick & Concrete Block                       |
| Drive-Ins         | 4 (10'x10')                                  |
| Electrical        | 175-800a/240v 3p 3w                          |
| Ceiling Height    | 17-25 FT                                     |
| Year Built        | 1956/1968/1975                               |
| APN               | 5137-029-019, 009, 027-28                    |
| ТОС               | Tier 2                                       |

| Parking          | 39 Spaces 1.38/1,000 SF                                   |  |
|------------------|-----------------------------------------------------------|--|
| Tenancy          | Multi-Tenant                                              |  |
| Building to Land | 0.67 FAR                                                  |  |
| Frontage         | 150' on 12th St<br>125' on Valencia St<br>100' on 12th Pl |  |
| Lot Dimensions   | 150' x 125'; 100' x 125'                                  |  |
| Freeway Access   | 110 & 10 Fwys                                             |  |
| Traffic Count    | 28,052 CPD on Valencia St                                 |  |
|                  |                                                           |  |