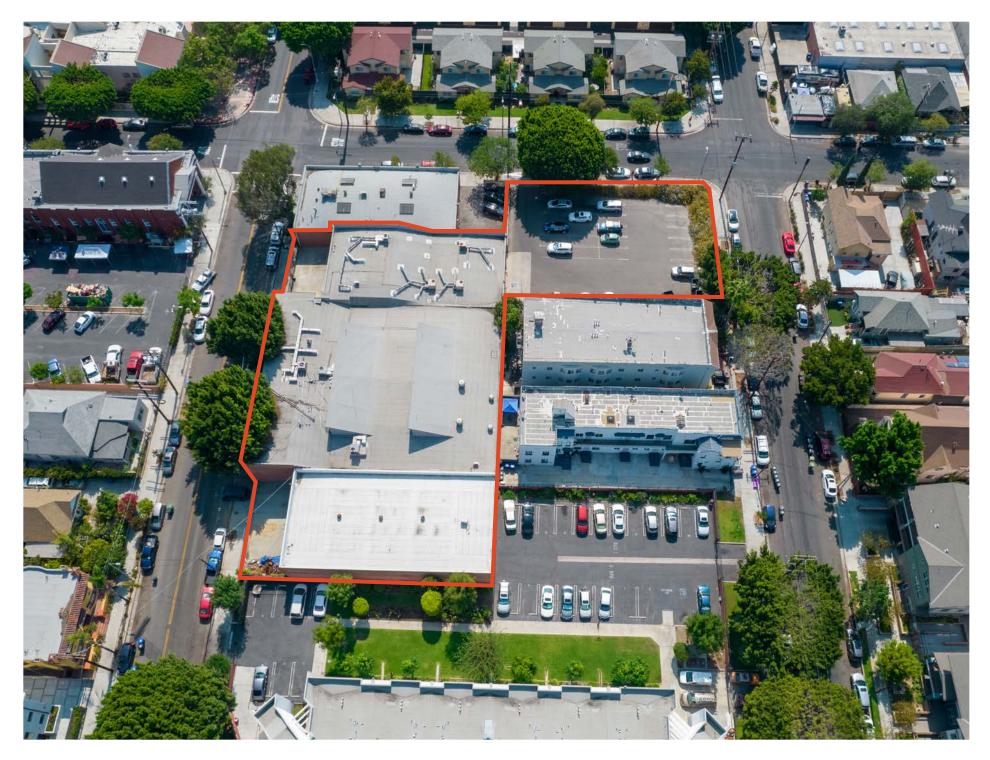

# **DROPERTY MAPS**

**AERIAL OF PARCEL** 

#### **INVESTMENT SUMMARY**

Hudson Partners and Compass Commercial have been retained to exclusively market a collection of parcels west of the 110 Freeway.

This assemblage is located just to the West of LA live and Staples center, close to DTLA. This asset's qualities are very rare for the DTLA industrial submarket. The offering boasts more than 28,000 SF of leasable area (14,966 of contiguous SF, 24,966 total ground floor SF) with a 3,347 SF mezzanine space comprised of mostly offices space. There are 3 roll up doors, 20+ FT ceilings, and significant power (175-800a/240v 3p 3w).

For developers, the property enjoys 37,458 SF of contiguous land. It is zoned C2-1 and R4-1, meaning a developer could build 94 units by right or 150 units by utilizing TOC bonuses (Tier 2). The site has no height limits and a potential maximum FAR of 4.35:1.

#### **PROPERTY SUMMARY**

| Address           | 1506-1520 W 12th St<br>Los Angeles, CA 90015 |
|-------------------|----------------------------------------------|
| No. of Buildings  | 3 Structures                                 |
| Construction Type | Brick & Concrete Block                       |
| Drive-Ins         | 4 (10'x10')                                  |
| Electrical        | 175-800a/240v 3p 3w                          |
| Ceiling Height    | 17-25 FT                                     |
| Year Built        | 1956/1968/1975                               |
| APN               | 5137-029-019, 009, 027-28                    |
| ТОС               | Tier 2                                       |