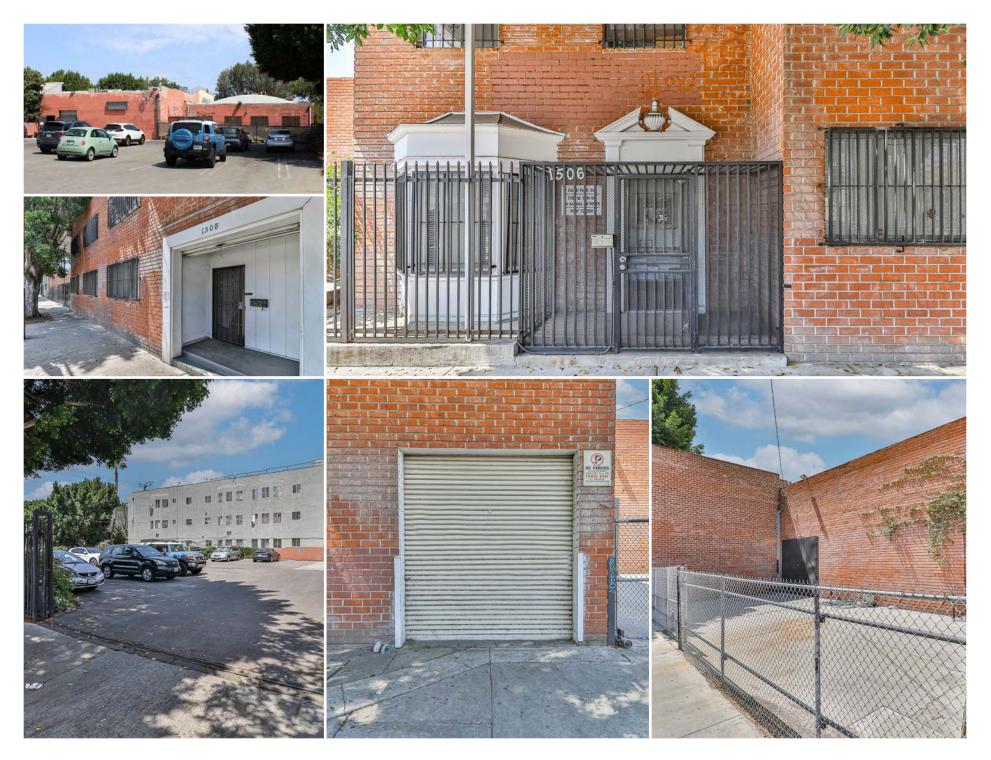

#### **PROPERTY SUMMARY**

| Address           | 1506-1520 W 12th St<br>Los Angeles, CA 90015 |
|-------------------|----------------------------------------------|
| No. of Buildings  | 3 Structures                                 |
| Construction Type | Brick & Concrete Block                       |
| Drive-Ins         | 4 (10'x10')                                  |
| Electrical        | 175-800a/240v 3p 3w                          |
| Ceiling Height    | 17-25 FT                                     |
| Year Built        | 1956/1968/1975                               |
| APN               | 5137-029-019, 009, 027-28                    |
| ТОС               | Tier 2                                       |

| Parking          | 39 Spaces 1.38/1,000 SF                                   |  |
|------------------|-----------------------------------------------------------|--|
| Tenancy          | Multi-Tenant                                              |  |
| Building to Land | 0.67 FAR                                                  |  |
| Frontage         | 150' on 12th St<br>125' on Valencia St<br>100' on 12th Pl |  |
| Lot Dimensions   | 150' x 125'; 100' x 125'                                  |  |
| Freeway Access   | 110 & 10 Fwys                                             |  |
| Traffic Count    | 28,052 CPD on Valencia St                                 |  |
|                  |                                                           |  |