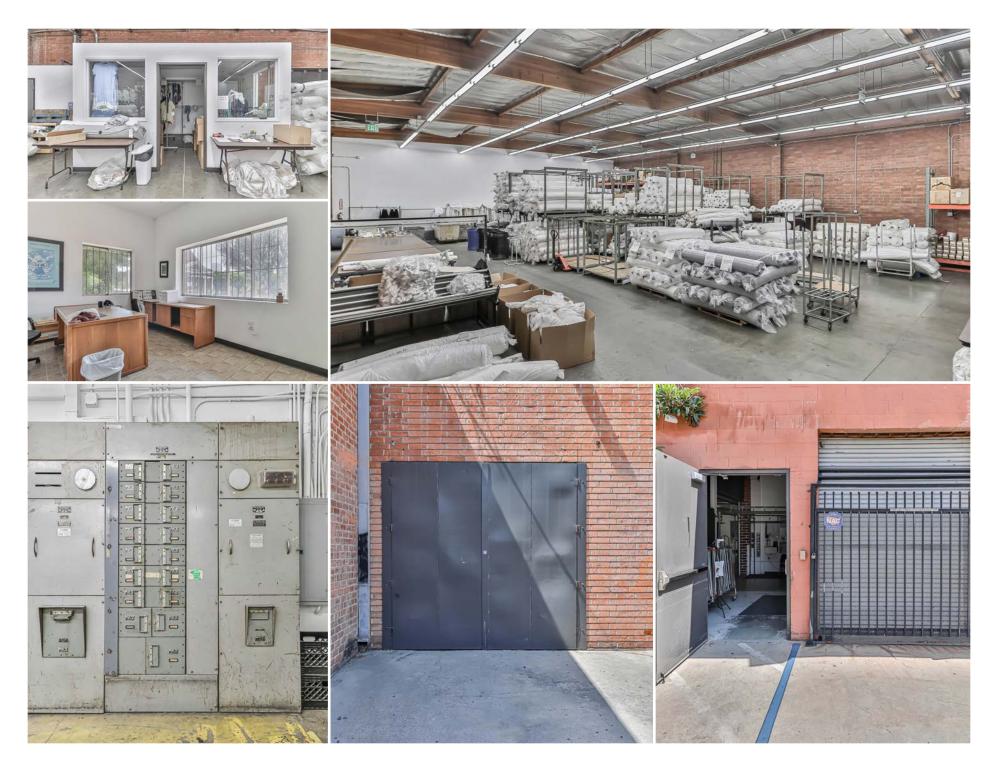

#### **INVESTMENT SUMMARY**

Hudson Partners and Compass Commercial have been retained to exclusively market a collection of parcels west of the 110 Freeway.

This assemblage is located just to the West of LA live and Staples center, close to DTLA. This asset's qualities are very rare for the DTLA industrial submarket. The offering boasts more than 28,000 SF of leasable area (14,966 of contiguous SF, 24,966 total ground floor SF) with a 3,347 SF mezzanine space comprised of mostly offices space. There are 3 roll up doors, 20+ FT ceilings, and significant power (175-800a/240v 3p 3w).

#### **PROPERTY SUMMARY**

| Address           | 1506-1520 W 12th St<br>Los Angeles, CA 90015 |
|-------------------|----------------------------------------------|
| No. of Buildings  | 3 Structures                                 |
| Construction Type | Brick & Concrete Block                       |
| Drive-Ins         | 4 (10'x10')                                  |
| Electrical        | 175-800a/240v 3p 3w                          |
| Ceiling Height    | 17-25 FT                                     |
| Year Built        | 1956/1968/1975                               |
| APN               | 5137-029-019, 009, 027-28                    |
| ТОС               | Tier 2                                       |