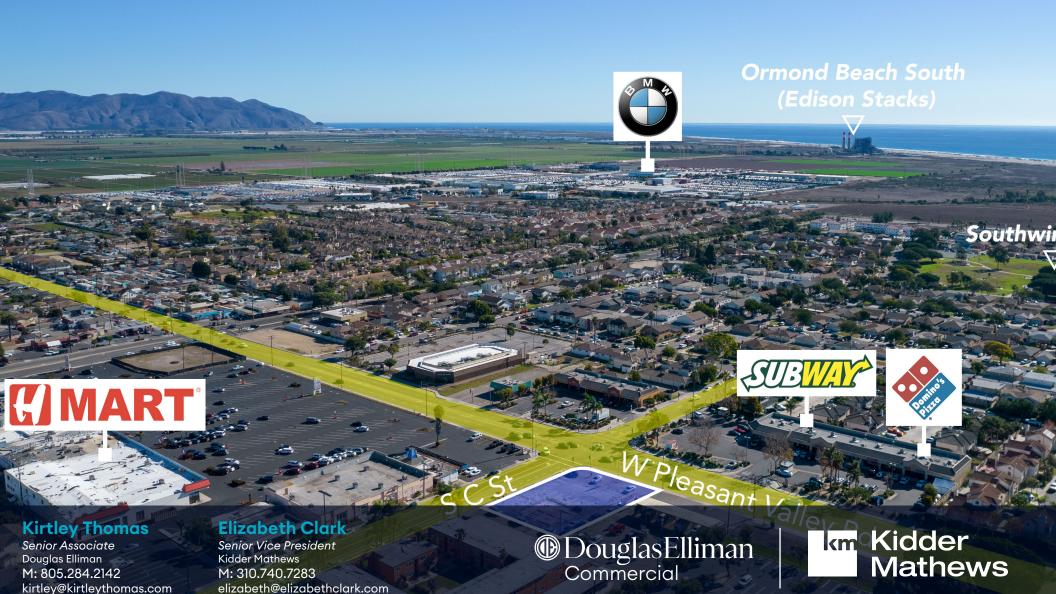

### The Offering

411 West Pleasant Valley Road Oxnard, CA 93033

Douglas Elliman is pleased to present the exclusive listing of 411 W Pleasant Valley Road, a vacant 14,953 SF land parcel located in the coastal city of Oxnard, California. The property is zoned C2 and will allow for a variety of commercial uses. It is positioned on the northwest corner of the signalized intersection of West Pleasant Valley Road and South C Street. The development site is located near Highway 101, 16 miles from Ventura and 62 miles from Los Angeles.