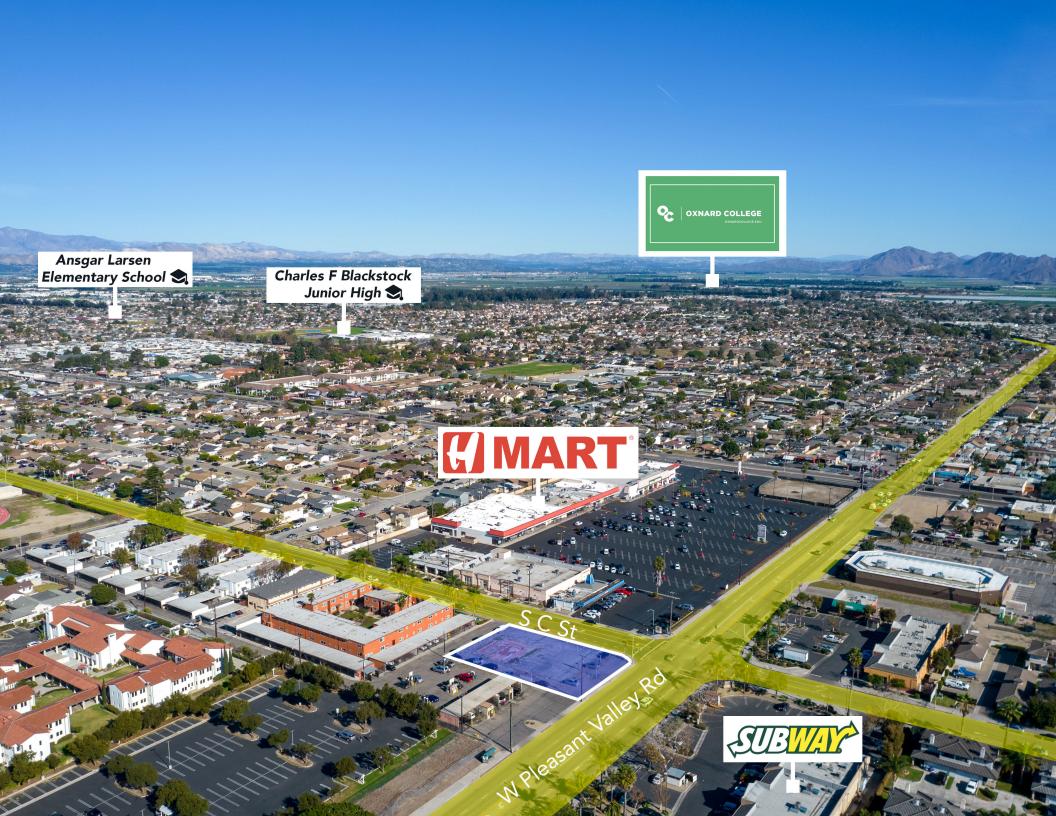

## Regional Maps

#### Oxnard & Ventura

California cool, panorama-perfect, culturally authentic and vibrant beyond measure. Oxnard is home to miles of pristine white sand beaches, electric nightlife, some of the best taquerias in the state, historic Victorian era architecture, the California Strawberry Festival, and an expansively picturesque harbor that serves as the closest access point to the Channel Islands National Park. Just sixty miles northwest of LAX and in close proximity to Santa Barbara and other major destinations, Oxnard is one of California's best kept secrets.

Ventura, a California coastal community considered one of America's most desirable places to live. The combination of its phenomenal climate, friendly people and spectacular coastline make Ventura a locale for those who appreciate and enjoy the outdoors. Ventura, officially named San Buenaventura, was founded in 1782 when Saint Junipero Serra established Mission San Buenaventura, the ninth of the California missions. Serra named the mission after the Italian Saint Bonaventure, hence the nickname that Ventura is the "city of good fortune." Located along the Pacific Ocean between Los Angeles and Santa Barbara, the City was incorporated in 1866. Ventura is home to a diverse mix of more than 12,000 businesses and a robust workforce of more than 53,000. It's no wonder that progressive businesses like Patagonia, The Trade Desk and Petunia Pickle Bottom are headquartered in Ventura. Ventura is the region's leader in the healthcare and public administration sectors with three renowned medical institutions and the County's government center headquartered here. The City was one of the first to sponsor a business incubator, which has graduated a number of successful companies, including The Trade Desk, MomentFeed, Connexity, and GiddyUp.