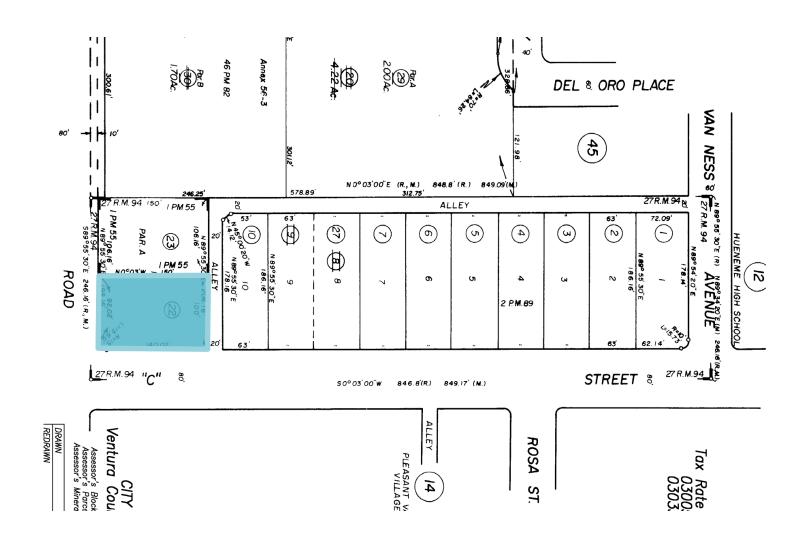

easant Valley Road and South C Street. The development site is located near Highway 101, 16 miles from Ventura and 62 miles from Los Angeles.

#### **Investment Highlights**

- Development Opportunity
- Corner Lot
- Signalized Intersection
- · Coastal Suburb
- C2 Zoning



# **Property Details**

\$860,000

Offering Price

| Address       | 411 W Pleasant Valley Rd<br>Oxnard, CA 93033 |
|---------------|----------------------------------------------|
| Property Type | Vacant Land                                  |
| Zoning        | C2 (Commercial)                              |
| Lot Size      | 14,953 SF / 0.34 AC                          |
| Land PSF      | \$93.29                                      |
| Parcel Number | 205-0-320-225                                |



#### Parcel Map



## Regional Maps





#### Oxnard & Ventura

California cool, panorama-perfect, culturally authentic and vibrant beyond measure. Oxnard is home to miles of pristine white sand beaches, electric nightlife, some of the best taquerias in the state, historic Victorian era architecture, the California Strawberry Festival, and an expansively picturesque harbor that serves as the closest access point to the Channel Islands National Park. Just sixty miles northwest of LAX and in close proximity to Santa Barbara and other major destinations, Oxnard is one of California's best kept secrets.

Ventura, a California coastal community considered one of America's most desirable places to live. The combination of its phenomenal climate, friendly people and spectacular coastline make Ventura a locale for