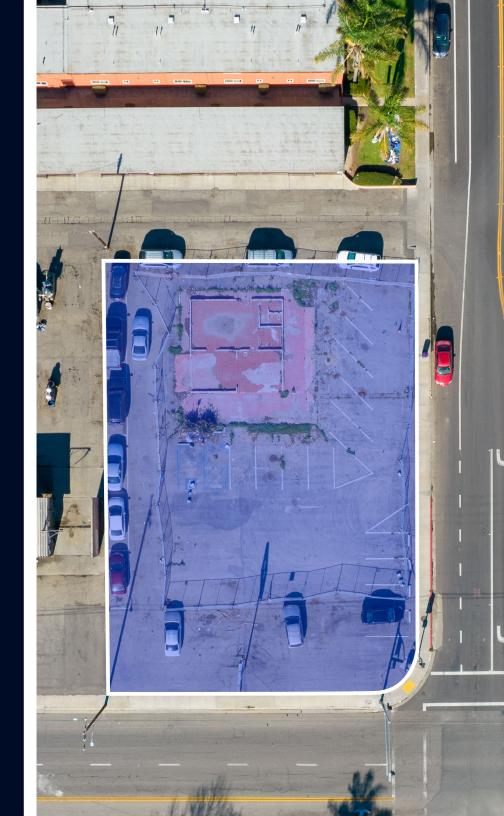

rsection of West Pleasant Valley Road and South C Street. The development site is located near Highway 101, 16 miles from Ventura and 62 miles from Los Angeles.

#### **Investment Highlights**

- Development Opportunity
- Corner Lot
- Signalized Intersection
- · Coastal Suburb
- C2 Zoning



# **Property Details**

\$860,000

Offering Price

| Address       | 411 W Pleasant Valley Rd<br>Oxnard, CA 93033 |
|---------------|----------------------------------------------|
| Property Type | Vacant Land                                  |
| Zoning        | C2 (Commercial)                              |
| Lot Size      | 14,953 SF / 0.34 AC                          |
| Land PSF      | \$93.29                                      |
| Parcel Number | 205-0-320-225                                |



#### Parcel Map



## Regional Maps





#### Oxnard & Ventura

California cool, panorama-perfect, culturally authentic and vibrant beyond measure. Oxnard is home to miles of pristine white sand beaches, electric nightlife, some of the best taquerias in the state, historic Victorian era architecture, the California Strawberry Festival, and an expansively picturesque harbor that serves as the closest access point to the Channel Islands National Park. Just sixty miles northwest of LAX and in close proximity to Santa Barbara and other major destinations, Oxnard is one of California's best kept secrets.

Ventura, a California coastal community considered one of America's most desirable places to live. The combination of its phenomenal climate, friendly people and spectacular coastline make V