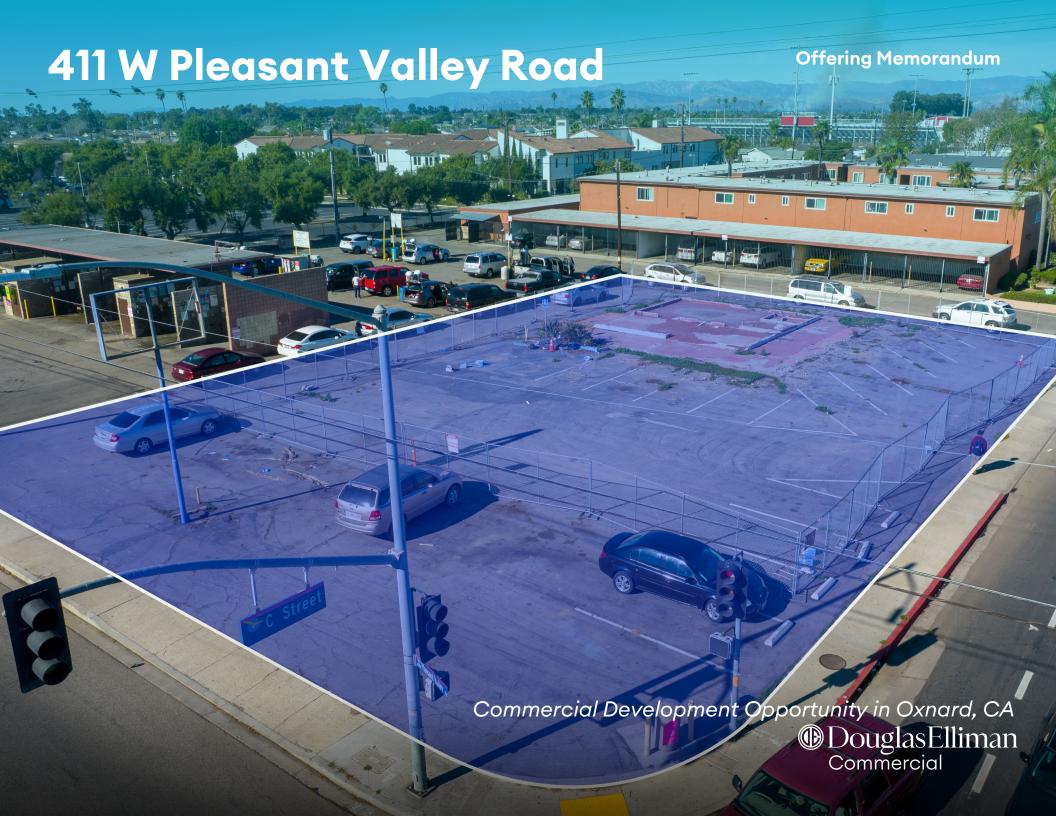

### The Offering

411 West Pleasant Valley Road Oxnard, CA 93033

Douglas Elliman is pleased to present the exclusive listing of 411 W Pleasant Valley Road, a vacant 14,953 SF land parcel located in the coastal city of Oxnard, California. The property is zoned C2 and will allow for a variety of commercial uses. It is positioned on the northwest corner of the signalized intersection of West Pleasant Valley Road and South C Street. The development site is located near Highway 101, 16 miles from Ventura and 62 miles from Los Angeles.

#### **Investment Highlights**

- Development Opportunity
- Corner Lot
- Signalized Intersection
- · Coastal Suburb
- C2 Zoning

# **Property Details**

\$860,000

Offering Price

| Address       | 411 W Pleasant Valley Rd<br>Oxnard, CA 93033 |
|---------------|----------------------------------------------|
| Property Type | Vacant Land                                  |
| Zoning        | C2 (Commercial)                              |
| Lot Size      | 14,953 SF / 0.34 AC                          |
| Land PSF      | \$93.29                                      |
| Parcel Number | 205-0-320-225                                |