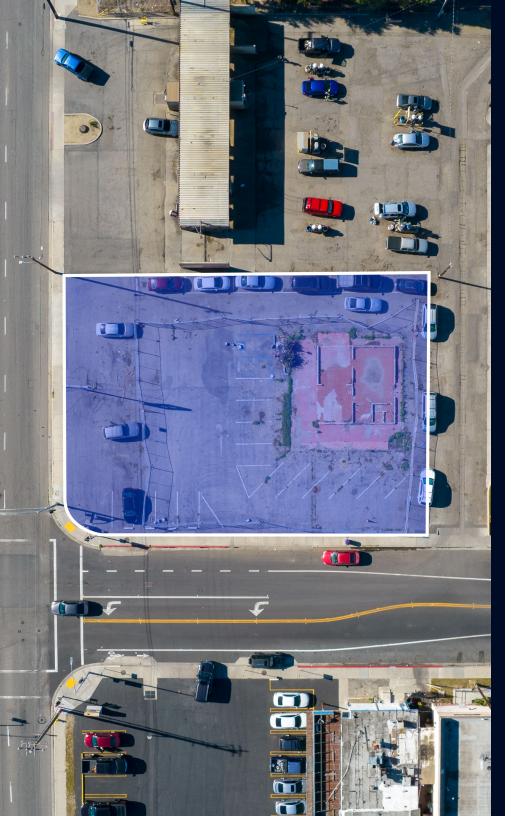

### The Offering

411 West Pleasant Valley Road Oxnard, CA 93033

Douglas Elliman is pleased to present the exclusive listing of 411 W Pleasant Valley Road, a vacant 14,953 SF land parcel located in the coastal city of Oxnard, California. The property is zoned C2 and will allow for a variety of commercial uses. It is positioned on the northwest corner of the signalized intersection of West Pleasant Valley Road and South C Street. The development site is located near Highway 101, 16 miles from Ventura and 62 miles from Los Angeles.

#### **Investment Highlights**

- Development Opportunity
- Corner Lot
- Signalized Intersection
- · Coastal Suburb
- C2 Zoning



# **Property Details**

\$860,000

Offering Price

| Address       | 411 W Pleasant Valley Rd<br>Oxnard, CA 93033 |
|------------